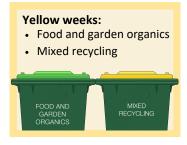

On the weeks marked yellow on the calendar, place your yellow-lidded recycling bin out for collection. On the weeks marked red on the calendar, place your red-lidded landfill bin out for collection.

Your red-lidded landfill bin will be collected weekly until Friday 5 April 2024.

### Which bin week is it?