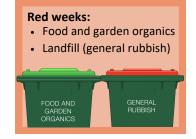

On the weeks marked yellow on the calendar, place your yellow-lidded recycling bin out for collection. On the weeks marked red on the calendar, place your red-lidded landfill bin out for collection.

Your red-lidded landfill bin will be collected weekly until Friday 5 April 2024.

### Which bin week is it?