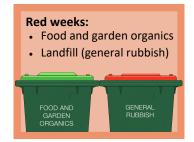

On the weeks marked yellow on the calendar, place your yellow-lidded recycling bin out for collection. On the weeks marked red on the calendar, place your red-lidded landfill bin out for collection.

Your red-lidded landfill bin will be collected weekly until Friday 5 April 2024.

### Which bin week is it?