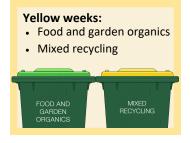

On the weeks marked yellow on the calendar, place your yellow-lidded recycling bin out for collection. On the weeks marked red on the calendar, place your red-lidded landfill bin out for collection.

Your red-lidded landfill bin will be collected weekly until Friday 5 April 2024.

### Which bin week is it?