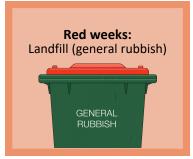

On the weeks marked yellow on the calendar, place your yellow-lidded recycling bin out for collection. On the weeks marked red on the calendar, place your red-lidded landfill bin out for collection.

Your red-lidded landfill bin will be collected weekly until Friday 5 April 2024.

### Which bin week is it?