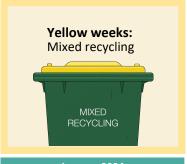

On the weeks marked yellow on the calendar, place your yellow-lidded recycling bin out for collection. On the weeks marked red on the calendar, place your red-lidded landfill bin out for collection.

Your red-lidded landfill bin will be collected weekly until Friday 5 April 2024.

### Which bin week is it?