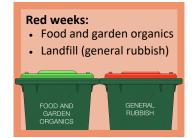

### **Changes to bin collections**

From Monday 8 April 2024, your new lime greenlidded food and garden organics bin will be collected weekly. When the food and garden organics collection starts, your red-lidded landfill bin and yellow-lidded recycling bin will be collected fortnightly on alternate weeks.

On the weeks marked yellow on the calendar, place your yellow-lidded recycling bin out for collection. On the weeks marked red on the calendar, place your red-lidded landfill bin out for collection.

Your red-lidded landfill bin will be collected weekly until Friday 5 April 2024.