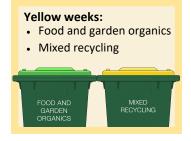

On the weeks marked yellow on the calendar, place your yellow-lidded recycling bin out for collection. On the weeks marked red on the calendar, place your red-lidded landfill bin out for collection.

Your red-lidded landfill bin will be collected weekly until Friday 5 April 2024.

### Which bin week is it?