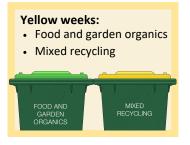

On the weeks marked yellow on the calendar, place your yellow-lidded recycling bin out for collection. On the weeks marked red on the calendar, place your red-lidded landfill bin out for collection.

Your red-lidded landfill bin will be collected weekly until Friday 5 April 2024.

### Which bin week is it?