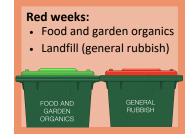

### Changes to bin collections

From Monday 8 April 2024, your new lime green-lidded food and garden organics bin will be collected weekly. When the food and garden organics collection starts, your red-lidded landfill bin and yellow-lidded recycling bin will be collected fortnightly on alternate weeks.

On the weeks marked yellow on the calendar, place your yellow-lidded recycling bin out for collection. On the weeks marked red on the calendar, place your red-lidded landfill bin out for collection.

Your red-lidded landfill bin will be collected weekly until Friday 5 April 2024.